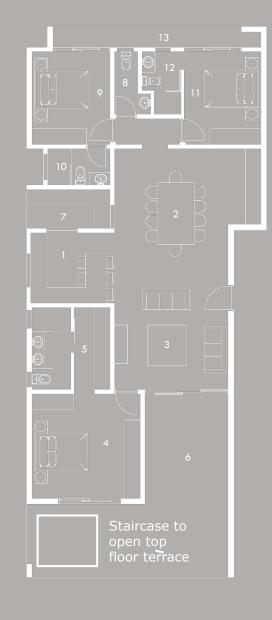

### **C1** Third Floor

| 2. Dining          | 20m² |
|--------------------|------|
|                    |      |
| 4. Master Bedroom  |      |
| 5. Master Bathroom |      |
| 6. Balcony 1       | 35m² |
|                    |      |
| 8. Main Bathroom   |      |
| 9. Bedroom 1       |      |
| 10. Bathroom 1     |      |
| 11. Bedroom 2      |      |
| 12. Bathroom 2     |      |
| 13. Balcony 2      |      |
|                    |      |

TOTAL

Main Entrance

VIEW FROM PENTHOUSE BALCONY