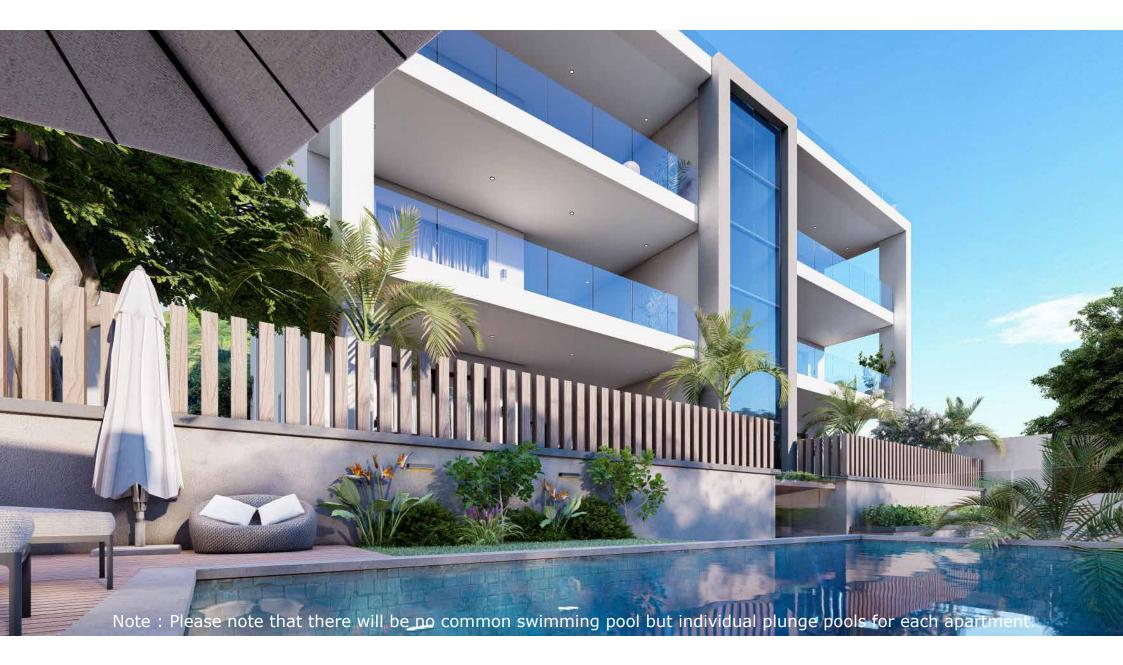

Note : Please note that there will be no common swimming pool but individual plunge pools.

Main Entrance

Note : Plunge Pools are included for GF and F1 level. For F2, staircase to open terrace with pool