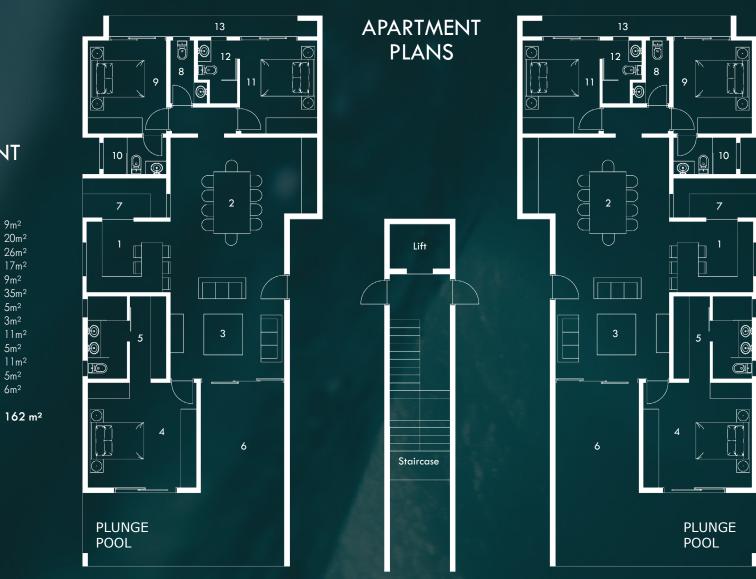

# EXPLORING OCEAN VI

The project Ocean VI is a luxurious complex offering four apartments and two penthouses of high-living standard. All residential units are three-bed roomed. Focus was placed on the living area, kitchen and dining area, brightly overlooks and sumptuous views of the balcony. The essence of the indoors blends gently with the exterior beauties.

The ground floor apartments have a partial view of the ocean through the balcony. The apartments on the first floor and the two penthouses on tops have a direct balcony access that oversees the ocean.

The penthouses have each access to their private roof-top. The architectural design has a main entrance on ground floor with parking for all habitants and a private elevator from ground to all apartments.

Note : Please note that there will be no common swimming pool but individual plunge pools.

# APARTMENT

A2 First Floor B2 Second Floor

| 1. Kitchen         | 9m²              |
|--------------------|------------------|
| 2. Dining          | 20m              |
| 3. Living          | 26m              |
| 4. Master Bedroom  | 17m              |
| 5. Master Bathroom | 9m²              |
| 6. Balcony 1       | 35m              |
| 7. Greace Kitchen  | 5m <sup>2</sup>  |
| 8. Main Bathroom   | $3m^2$           |
| 9. Bedroom 1       | 11m <sup>3</sup> |
| 10. Bathroom 1     | 5m <sup>2</sup>  |
| 11. Bedroom 2      | 11m              |
| 12. Bathroom 2     | 5m <sup>2</sup>  |
| 13. Balcony 2      | 6m <sup>2</sup>  |
|                    |                  |

# APARTMENT

A1 First Floor B1 Second Floor

| 1. Kitchen         | 9m²              |
|--------------------|------------------|
| 2. Dining          | 20m <sup>2</sup> |
| 3. Living          | 26m²             |
| 4. Master Bedroom  | 17m²             |
| 5. Master Bathroom | 9m²              |
| 6. Balcony 1       | 35m²             |
| 7. Greace Kitchen  | 5m²              |
| 8. Main Bathroom   | 3m²              |
| 9. Bedroom 1       | 11m2             |
| 10. Bathroom 1     | 5m²              |
| 11. Bedroom 2      | 11m2             |
| 12. Bathroom 2     | 5m²              |
| 13. Balcony 2      | 6m <sup>2</sup>  |
| TOTAL              | 162 n            |

Main Entrance

Note : Plunge Pools are included for GF and F1 level. For F2, staircase to open terrace with pool