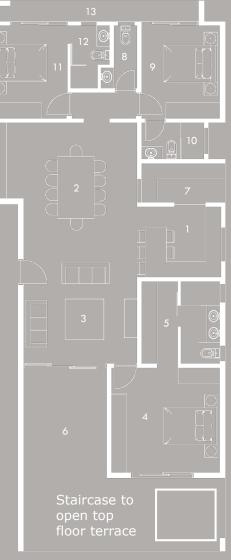

### C2 Third Floor

| 1. Kitchen         | 9m²   |
|--------------------|-------|
| 2. Dining          | 20m²  |
|                    |       |
| 4. Master Bedroom  |       |
| 5. Master Bathroom |       |
| 6. Balcony 1       | 35m²  |
| 7. Greace Kitchen  |       |
|                    |       |
| 9. Bedroom 1       |       |
| 10. Bathroom 1     |       |
| 11. Bedroom 2      |       |
| 12. Bathroom 2     |       |
| 13. Balcony 2      |       |
|                    |       |
| TOTAL              | 162 r |
|                    |       |

Main Entrance

VIEW FROM PENTHOUSE BALCONY