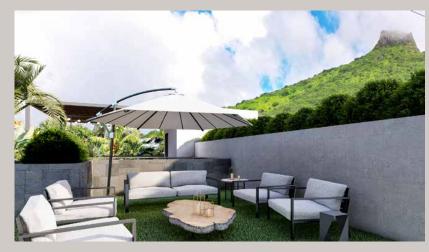

Note : Please note that there will be no common swimming pool but individual plunge pools.

Main Entrance

Note : Plunge Pools are included for GF and F1 level. For F2, staircase to open terrace with pool