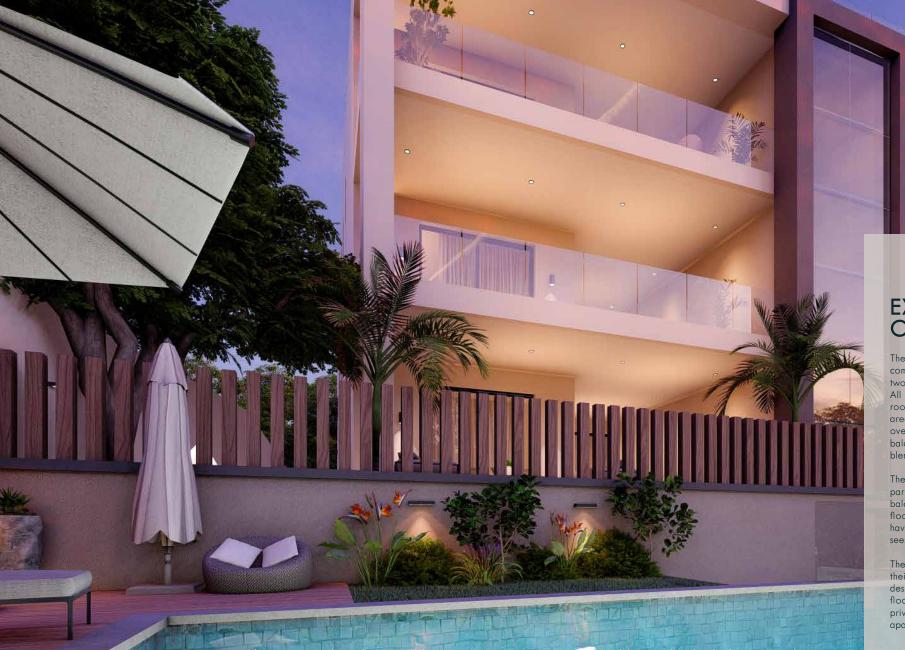

# EXPLORING OCEAN VI

The project Ocean VI is a luxurious complex offering four apartments and two penthouses of high-living standard. All residential units are three-bed roomed. Focus was placed on the living area, kitchen and dining area, brightly overlooks and sumptuous views of the balcony. The essence of the indoors blends gently with the exterior beauties.

The ground floor apartments have a partial view of the ocean through the balcony. The apartments on the first floor and the two penthouses on tops have a direct balcony access that oversees the ocean.

The penthouses have each access to their private roof-top. The architectural design has a main entrance on ground floor with parking for all habitants and a private elevator from ground to all apartments.